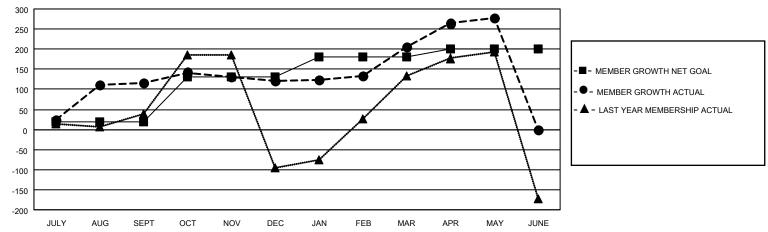

## GOALS AND ACTUAL MEMBERS CUMULATIVE

| DROPPED CLUBS: 6 |     | 53 CLUBS OF 84 ADDED 1 OR<br>MORE NEW MEMBERS | GENDER DISTRIBUTION                   |                                         |  |
|------------------|-----|-----------------------------------------------|---------------------------------------|-----------------------------------------|--|
|                  |     | NORE NEW WEINBERS                             | MALE                                  | 2,196 (76.94%)<br>658 (23.06%)          |  |
| DROPPED MEMBERS  |     |                                               | FEMALE 658 (23.0 NON BINARY 0 (0.00%) |                                         |  |
| DECEASED         | 5   |                                               | PREFER NOT TO ANSWER                  | 0 (0.00%)                               |  |
| CLUB CANCELLED   | 39  | CLICK HERE FOR CUMULATIVE                     | TOTAL FAMILY UNIT MEMBERS             | 1.268                                   |  |
| OTHER            | 102 | MEMBERSHIP DATA                               | TOTALT AMILE ONT MEMBERS              | ,,,,,,,,,,,,,,,,,,,,,,,,,,,,,,,,,,,,,,, |  |
| TOTAL            | 146 |                                               | FAMILY MEMBERS PAYING HALF DUES 739   |                                         |  |
|                  |     |                                               |                                       |                                         |  |

## MONTHLY MEMBERSHIP PROGRESS REPORT

LOCATION INDIA District 320 F Results as of: 5/31/2023

| Clubs RESULTS FOR 2022-2023 |   |   |   | Members RESULTS FOR 2022-2023 |     |     |     |
|-----------------------------|---|---|---|-------------------------------|-----|-----|-----|
|                             |   |   |   |                               |     |     |     |
| JULY/AUG/SEPT               | 4 | 2 | 4 | JULY/AUG/SEPT                 | 20  | 153 | 22  |
| OCT/NOV/DEC                 | 1 | 0 | 2 | OCT/NOV/DEC                   | 110 | 126 | 109 |
| JAN/FEB/MAR                 | 1 | 0 | 0 | JAN/FEB/MAR                   | 50  | 101 | 12  |
| APR/MAY/JUNE                | 0 | 2 | 0 | APR/MAY/JUNE                  | 20  | 75  | 3   |