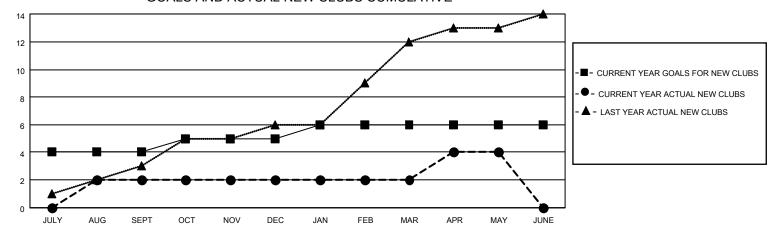

## GOALS AND ACTUAL NEW CLUBS CUMULATIVE

## MONTHLY MEMBERSHIP PROGRESS REPORT

LOCATION INDIA District 320 F Results as of: 5/31/2023

| Clubs RESULTS FOR 2022-2023 |   |   |   | Members RESULTS FOR 2022-2023 |     |     |     |
|-----------------------------|---|---|---|-------------------------------|-----|-----|-----|
|                             |   |   |   |                               |     |     |     |
| JULY/AUG/SEPT               | 4 | 2 | 4 | JULY/AUG/SEPT                 | 20  | 153 | 22  |
| OCT/NOV/DEC                 | 1 | 0 | 2 | OCT/NOV/DEC                   | 110 | 126 | 109 |
| JAN/FEB/MAR                 | 1 | 0 | 0 | JAN/FEB/MAR                   | 50  | 101 | 12  |
| APR/MAY/JUNE                | 0 | 2 | 0 | APR/MAY/JUNE                  | 20  | 75  | 3   |